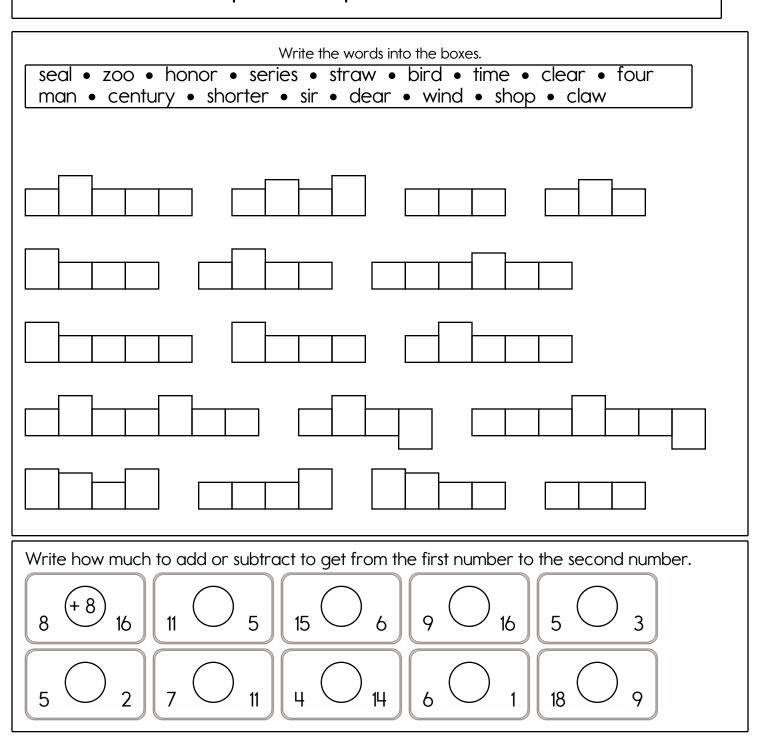

edHelper

Try to spell some words.

Name: \_

very

ng • ar • ro • aw • ta • ri • es • str • ul • ur • om  $\swarrow$  • str • ber •  $\checkmark$ e • nch • fo • lu • aw • rec

Write the words into the boxes.

seal • straw • wind • century • series • shorter • claw • zoo • shop sandals • honor • lunchroom • bird • clear